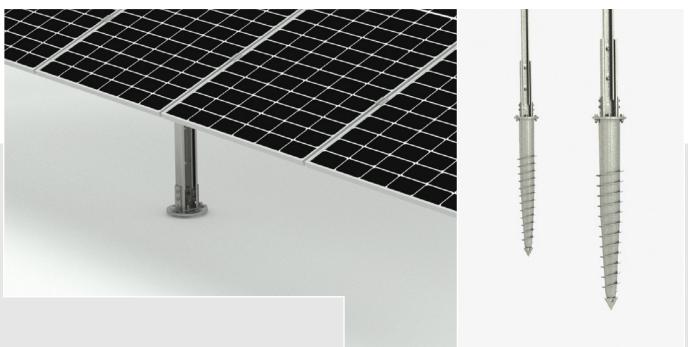

# S-TYPE SCREW MOUNTED SYSTEMS

The Solar Mounting S-Type system is designed for problematic ground conditions. This system is most popular where a combination of small to medium scale projects require durability and adaptability.

#### **TECHNICAL SPECIFICATIONS**

| Application        | Problematic ground types (silt, sand and chalky)                               |                                                                    |
|--------------------|--------------------------------------------------------------------------------|--------------------------------------------------------------------|
| System types       | 2 post options                                                                 |                                                                    |
| Module orientation | Landscape and portrait                                                         |                                                                    |
| Module arrangement | 1 panel portrait, 2 panels portrait, 3 panels landscape and 4 panels landscape |                                                                    |
| Inclination        | 10-30°                                                                         |                                                                    |
| Material           | S450, ZM310, ZM620                                                             | Braces, joiners, posts, purlins, rafters, sliding clamps, uprights |
|                    | Aluminium alloy 6063 – T6                                                      | Panel clamp                                                        |
|                    | S235                                                                           | Helical screw pile                                                 |