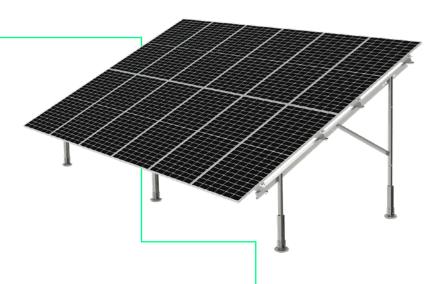

# S-TYPE SCREW MOUNTED SYSTEMS

The Solar Mounting S-Type system is designed for problematic ground conditions. This system is most popular where a combination of small to medium scale projects require durability and adaptability.

## DISCOVER THE ENTIRE S-TYPE RANGE

The S-Type range offers four configurations of double pile options for a range of panels:

S.2.1 - S-TYPE SYSTEM

2 Posts • 1 Panel

S.2.2 - S-TYPE SYSTEM

2 Posts • 2 Panels

S.2.3 - S-TYPE SYSTEM

2 Posts • 3 Panels

S.2.4 - S-TYPE SYSTEM

2 Posts • 4 Panels

To discover more about the range or to enquire, please visit:

www.solarmounting.co.uk