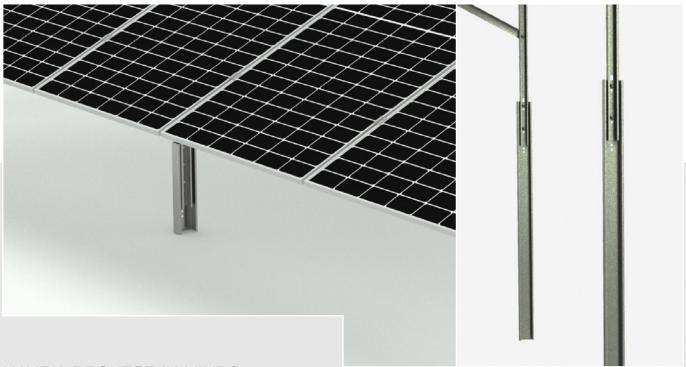

# P-TYPE PILE MOUNTED SYSTEMS

The Solar Mounting P-Type system is designed for ground conditions that present little or no restrictions. This system is most popular where a combination of speed of install, durability and scalability is desired.

## DISCOVER THE ENTIRE P-TYPE RANGE

The P-Type range offers six configurations with single and double pile options for a range of panels:

P.1.1 - P-TYPE SYSTEM

1 Post • 1 Panel

P.1.2 - P-TYPE SYSTEM

1 Post • 2 Panels

P.2.1 - P-TYPE SYSTEM

2 Posts • 1 Panel

P.2.2 - P-TYPE SYSTEM

2 Posts • 2 Panels

P.2.3 - P-TYPE SYSTEM

2 Posts • 3 Panels

P.2.4 - P-TYPE SYSTEM

2 Posts • 4 Panels

#### **TECHNICAL SPECIFICATIONS**

| Application        | Penetrative ground types (soil and clay)                                       |                                                                    |
|--------------------|--------------------------------------------------------------------------------|--------------------------------------------------------------------|
| System types       | 1 post and 2 post options                                                      |                                                                    |
| Module orientation | Landscape and portrait                                                         |                                                                    |
| Module arrangement | 1 panel portrait, 2 panels portrait, 3 panels landscape and 4 panels landscape |                                                                    |
| Inclination        | 10-30°                                                                         |                                                                    |
| Material           | S450, ZM310, ZM620                                                             | Braces, joiners, posts, purlins, rafters, sliding clamps, uprights |
|                    | Aluminium alloy 6063 – T6                                                      | Panel clamp                                                        |