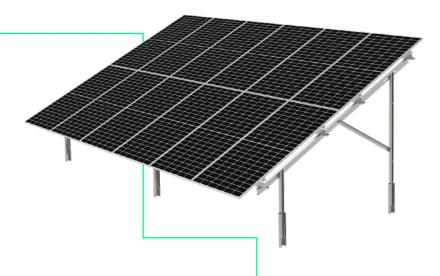

# P-TYPE PILE MOUNTED SYSTEMS

The Solar Mounting P-Type system is designed for ground conditions that present little or no restrictions. This system is most popular where a combination of speed of install, durability and scalability is desired.

## DISCOVER THE ENTIRE P-TYPE RANGE

The P-Type range offers six configurations with single and double pile options for a range of panels:

P.1.1 - P-TYPE SYSTEM

1 Post • 1 Panel

P.1.2 - P-TYPE SYSTEM

1 Post • 2 Panels

P.2.1 - P-TYPE SYSTEM

2 Posts • 1 Panel

P.2.2 - P-TYPE SYSTEM

2 Posts • 2 Panels

P.2.3 - P-TYPE SYSTEM

2 Posts • 3 Panels

P.2.4 - P-TYPE SYSTEM

2 Posts • 4 Panels