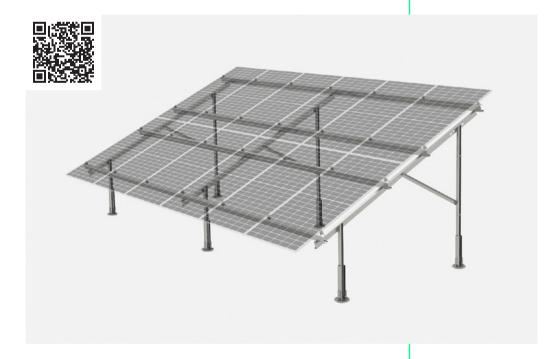

#### P-TYPE SYSTEM

The Solar Mounting P-Type system is designed for ground conditions that present little or no restrictions. This system is most popular where a combination of speed of install, durability and scalability is desired.

#### PILE MOUNTED SYSTEM

The Solar Mounting P-Type system is designed for ground conditions that present little or no restrictions. This system is most popular where a combination of speed of install, durability and scalability is desired.