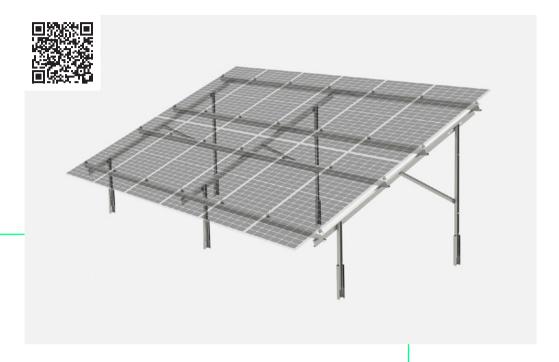

#### P-TYPE SYSTEM

The Solar Mounting P-Type system is designed for ground conditions that present little or no restrictions. This system is most popular where a combination of speed of install, durability and scalability is desired.

#### P-TYPE

#### PILE MOUNTED SYSTEM

The Solar Mounting P-Type system is designed for ground conditions that present little or no restrictions. This system is most popular where a combination of speed of install, durability and scalability is desired.

- Penetrative ground types (soil and clay)
- 1 post and 2 post options
- Landscape and portrait
- Inclination of 10-30°