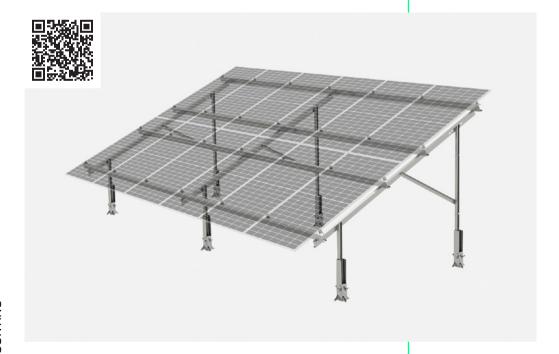

#### P-TYPE SYSTEM

The Solar Mounting P-Type system is designed for ground conditions that present little or no restrictions. This system is most popular where a combination of speed of install, durability and scalability is desired.

#### P-TYPE

#### PILE MOUNTED SYSTEM

The Solar Mounting P-Type system is designed for ground conditions that present little or no restrictions. This system is most popular where a combination of speed of install, durability and scalability is desired.

- Penetrative ground types (soil and clay)
- 1 post and 2 post options
- Landscape and portrait
- Inclination of 10-30°