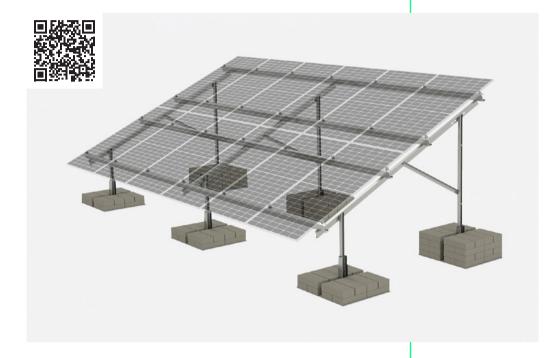

#### **BALLAST MOUNTED SYSTEM**

The Solar Mounting B-Type system is designed for ground conditions that require a non-intrusive system. The B-Type system is most popular where a combination of bespoke design, durability and adaptability is required.

- Surface mounted ground types with level terrain
- 2 post options
- Landscape and portrait
- Inclination of 10-30°