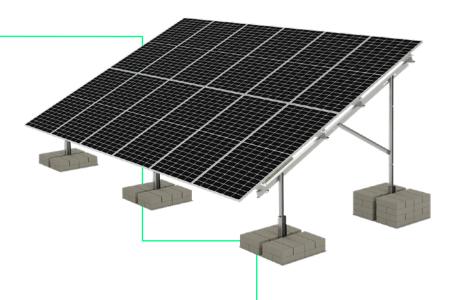

# B-TYPE BALLAST MOUNTED SYSTEMS

The Solar Mounting B-Type system is designed for ground conditions that require a non-intrusive system. The B-Type system is most popular where a combination of bespoke design, durability and adaptability is required.

## DISCOVER THE ENTIRE B-TYPE RANGE

The B-Type range offers four configurations of double pile options for a range of panels:

**B.2.1 - B-TYPE SYSTEM** 

2 Posts • 1 Panel

**B.2.2 - B-TYPE SYSTEM** 

2 Posts • 2 Panels

**B.2.3 - B-TYPE SYSTEM** 

2 Posts • 3 Panels

**B.2.4 - B-TYPE SYSTEM** 

2 Posts • 4 Panels

To discover more about the range or to enquire, please visit:

www.solarmounting.co.uk

#### **TECHNICAL SPECIFICATIONS**

| Application        | Surface mounted ground types with level terrain                                |                                                                    |
|--------------------|--------------------------------------------------------------------------------|--------------------------------------------------------------------|
| System types       | 2 post options                                                                 |                                                                    |
| Module orientation | Landscape and portrait                                                         |                                                                    |
| Module arrangement | 1 panel portrait, 2 panels portrait, 3 panels landscape and 4 panels landscape |                                                                    |
| Inclination        | 10-30°                                                                         |                                                                    |
| Material           | S450, ZM310, ZM620                                                             | Braces, joiners, posts, purlins, rafters, sliding clamps, uprights |
|                    | Aluminium alloy 6063 – T6                                                      | Panel clamp                                                        |