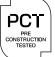

# B-TYPE BALLAST MOUNTED SYSTEMS

The Solar Mounting B-Type system is designed for ground conditions that require a non-intrusive system. The B-Type system is most popular where a combination of bespoke design, durability and adaptability is required.

#### **TECHNICAL SPECIFICATIONS**

| Application        | Surface mounted ground types with level terrain                                |                                                                    |
|--------------------|--------------------------------------------------------------------------------|--------------------------------------------------------------------|
| System types       | 2 post options                                                                 |                                                                    |
| Module orientation | Landscape and portrait                                                         |                                                                    |
| Module arrangement | 1 panel portrait, 2 panels portrait, 3 panels landscape and 4 panels landscape |                                                                    |
| Inclination        | 10-30°                                                                         |                                                                    |
| Material           | S450, ZM310, ZM620                                                             | Braces, joiners, posts, purlins, rafters, sliding clamps, uprights |
|                    | Aluminium alloy 6063 – T6                                                      | Panel clamp                                                        |