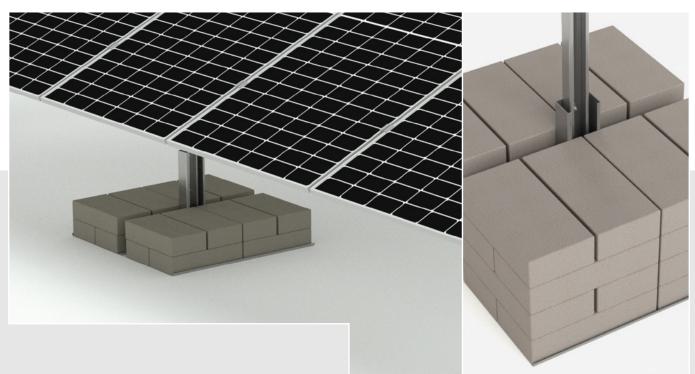

# B-TYPE BALLAST MOUNTED SYSTEMS

The Solar Mounting B-Type system is designed for ground conditions that require a non-intrusive system. The B-Type system is most popular where a combination of bespoke design, durability and adaptability is required.

#### **TECHNICAL SPECIFICATIONS**

| Application        | Surface mounted ground types with level terrain                                |                                                                    |
|--------------------|--------------------------------------------------------------------------------|--------------------------------------------------------------------|
| System types       | 2 post options                                                                 |                                                                    |
| Module orientation | Landscape and portrait                                                         |                                                                    |
| Module arrangement | 1 panel portrait, 2 panels portrait, 3 panels landscape and 4 panels landscape |                                                                    |
| Inclination        | 10-30°                                                                         |                                                                    |
| Material           | S450, ZM310, ZM620                                                             | Braces, joiners, posts, purlins, rafters, sliding clamps, uprights |
|                    | Aluminium alloy 6063 – T6                                                      | Panel clamp                                                        |