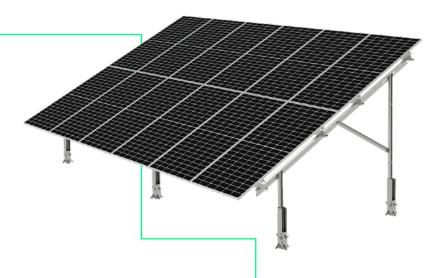

# ANCHOR MOUNTED SYSTEMS

The Solar Mounting A-Type system is designed for ground conditions that require the system to have shallow embedment. The A-Type system is most popular where a combination of bespoke design, durability and adaptability is desired.

## DISCOVER THE ENTIRE A-TYPE RANGE

The A-Type range offers four configurations of double pile options for a range of panels:

A.2.1 - A-TYPE SYSTEM

2 Posts • 1 Panel

A.2.2 - A-TYPE SYSTEM
2 Posts • 2 Panels

A.2.3 - A-TYPE SYSTEM
2 Posts • 3 Panels

A.2.4 - A-TYPE SYSTEM
2 Posts • 4 Panels

To discover more about the range or to enquire, please visit:

www.solarmounting.co.uk