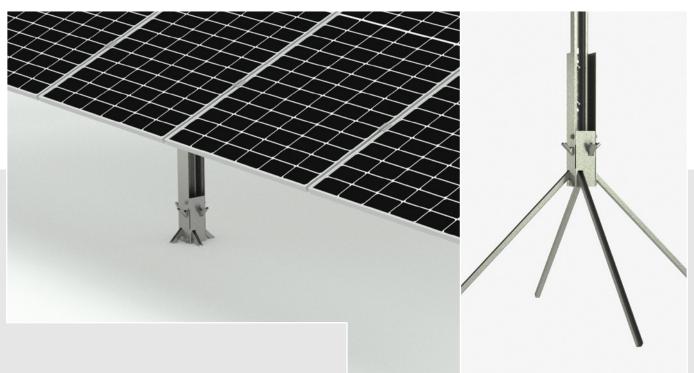

# ANCHOR MOUNTED SYSTEMS

The Solar Mounting A-Type system is designed for ground conditions that require the system to have shallow embedment. The A-Type system is most popular where a combination of bespoke design, durability and adaptability is desired.

# A-TYPE ANCHOR MOUNTED SYSTEMS

#### **TECHNICAL SPECIFICATIONS**

| Application        | Low penetration ground types (landfill and made-up ground)                     |                                                                    |
|--------------------|--------------------------------------------------------------------------------|--------------------------------------------------------------------|
| System types       | 2 post options                                                                 |                                                                    |
| Module orientation | Landscape and portrait                                                         |                                                                    |
| Module arrangement | 1 panel portrait, 2 panels portrait, 3 panels landscape and 4 panels landscape |                                                                    |
| Inclination        | 10-30°                                                                         |                                                                    |
| Material           | S450, ZM310, ZM620                                                             | Braces, joiners, posts, purlins, rafters, sliding clamps, uprights |
|                    | Aluminium alloy 6063 – T6                                                      | Panel clamp                                                        |